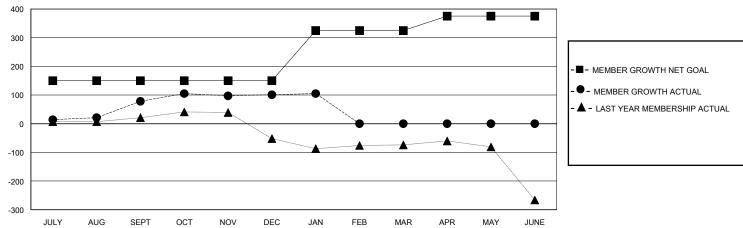

## MONTHLY MEMBERSHIP PROGRESS REPORT

District 322 D

GMT: LOCATION INDIA GMT CA

| Clubs                 |               |           |               | Members               |                       |                         |                                                    |  |
|-----------------------|---------------|-----------|---------------|-----------------------|-----------------------|-------------------------|----------------------------------------------------|--|
| RESULTS FOR 2023-2024 |               |           |               | RESULTS FOR 2023-2024 |                       |                         |                                                    |  |
| QUARTER               | NEW CLUB GOAL | NEW CLUBS | DROPPED CLUBS | QUARTER MEMB          | ER GROWTH NET<br>GOAL | MEMBER GROWTH<br>ACTUAL | DROPPED<br>MEMBERS ACTUAL<br>(including transfers) |  |
| JULY/AUG/SEPT         | 3             | 2         | 0             | JULY/AUG/SEPT         | 150                   | 105                     | 24                                                 |  |
| OCT/NOV/DEC           | 0             | 1         | 2             | OCT/NOV/DEC           | 0                     | 122                     | 98                                                 |  |
| JAN/FEB/MAR           | 4             | 0         | 0             | JAN/FEB/MAR           | 175                   | 14                      | 8                                                  |  |
| APR/MAY/JUNE          | 1             | 0         | 0             | APR/MAY/JUNE          | 50                    | 0                       | 0                                                  |  |

## GOALS AND ACTUAL MEMBERS CUMULATIVE

| DROPPED CLUBS: 2              |     | 38 CLUBS OF 69 ADDED 1 OR MORE<br>NEW MEMBERS | GENDER DISTRIBUTION  MALE 1,921 (70.86%) |              |       |
|-------------------------------|-----|-----------------------------------------------|------------------------------------------|--------------|-------|
|                               |     | 1                                             | FEMALE                                   | 790 (29.14%) |       |
| DROPPED MEMBERS               |     |                                               |                                          | ,            |       |
| DECEASED                      | 7   | CLICK HERE FOR CHARLILATIVE                   | TOTAL FAMILY UNIT MEMBERS                |              | 1,100 |
| CLUB CANCELLED 29<br>OTHER 94 |     | CLICK HERE FOR CUMULATIVE MEMBERSHIP DATA     |                                          |              |       |
|                               |     |                                               | FAMILY MEMBERS PAYING HALF DUES          |              | 608   |
| TOTAL                         | 130 |                                               |                                          |              |       |