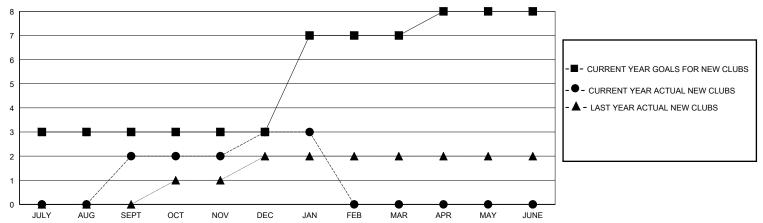

## MONTHLY MEMBERSHIP PROGRESS REPORT

District 322 D

GMT: LOCATION INDIA GMT CA

| Clubs                 |               |           |               | Members               |                       |                         |                                                    |  |
|-----------------------|---------------|-----------|---------------|-----------------------|-----------------------|-------------------------|----------------------------------------------------|--|
| RESULTS FOR 2023-2024 |               |           |               | RESULTS FOR 2023-2024 |                       |                         |                                                    |  |
| QUARTER               | NEW CLUB GOAL | NEW CLUBS | DROPPED CLUBS | QUARTER MEMB          | ER GROWTH NET<br>GOAL | MEMBER GROWTH<br>ACTUAL | DROPPED<br>MEMBERS ACTUAL<br>(including transfers) |  |
| JULY/AUG/SEPT         | 3             | 2         | 0             | JULY/AUG/SEPT         | 150                   | 105                     | 24                                                 |  |
| OCT/NOV/DEC           | 0             | 1         | 2             | OCT/NOV/DEC           | 0                     | 122                     | 98                                                 |  |
| JAN/FEB/MAR           | 4             | 0         | 0             | JAN/FEB/MAR           | 175                   | 14                      | 8                                                  |  |
| APR/MAY/JUNE          | 1             | 0         | 0             | APR/MAY/JUNE          | 50                    | 0                       | 0                                                  |  |

## GOALS AND ACTUAL NEW CLUBS CUMULATIVE